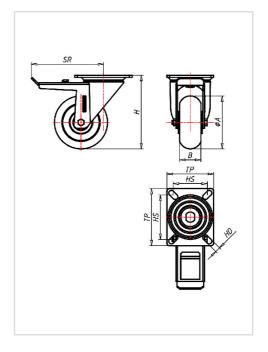

#### Fork

Finish: electro-zinc plated, double ball bearing – revited, hardened steel balls thermoplastic dust protection ring, wheel axle bolted, total lock

| Swivel castor with total lock Wheel-⊘ A x width B mm: 200x50 |              |
|--------------------------------------------------------------|--------------|
| Load Capacity kg:                                            | 300          |
| Load capacity tested according to EN 12530 and EN 12527      |              |
| Overall height H mm:                                         | 240          |
| Dimension of top plate TP                                    | 135x110      |
| mm:                                                          |              |
| Hole spacing HS mm:                                          | 105x80       |
| Hole-Ø HD mm:                                                | 11           |
| Swivel radius SR mm:                                         | 168          |
| Wheel bearing:                                               | Ball bearing |