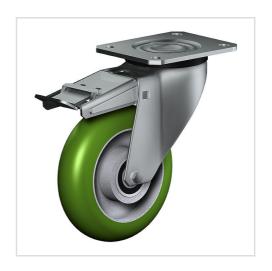

# Swivel castor with total lock CDT 200 TLSBAK

Transport Series CD - Wheel TLSBA

1 -20 °C - +80 °C

#### Wheel

Tread: cast polyurethane, 85  $\pm$  2 Shore A crowned - soft

Core: Die-cast aluminium alloy

#### Fork

Finish: electro-zinc plated, double ball bearing – revited, hardened steel balls thermoplastic dust protection ring, wheel axle bolted, total lock

| Swivel castor with total lock Wheel-⊘ A x width B mm: 200x50 |              |
|--------------------------------------------------------------|--------------|
| Load Capacity kg:                                            | 300          |
| Load capacity tested according to EN 12530 and EN 12527      |              |
| Overall height H mm:                                         | 240          |
| Dimension of top plate TP                                    | 135x110      |
| mm:                                                          |              |
| Hole spacing HS mm:                                          | 105x80       |
| Hole-Ø HD mm:                                                | 11           |
| Swivel radius SR mm:                                         | 168          |
| Wheel bearing:                                               | Ball bearing |